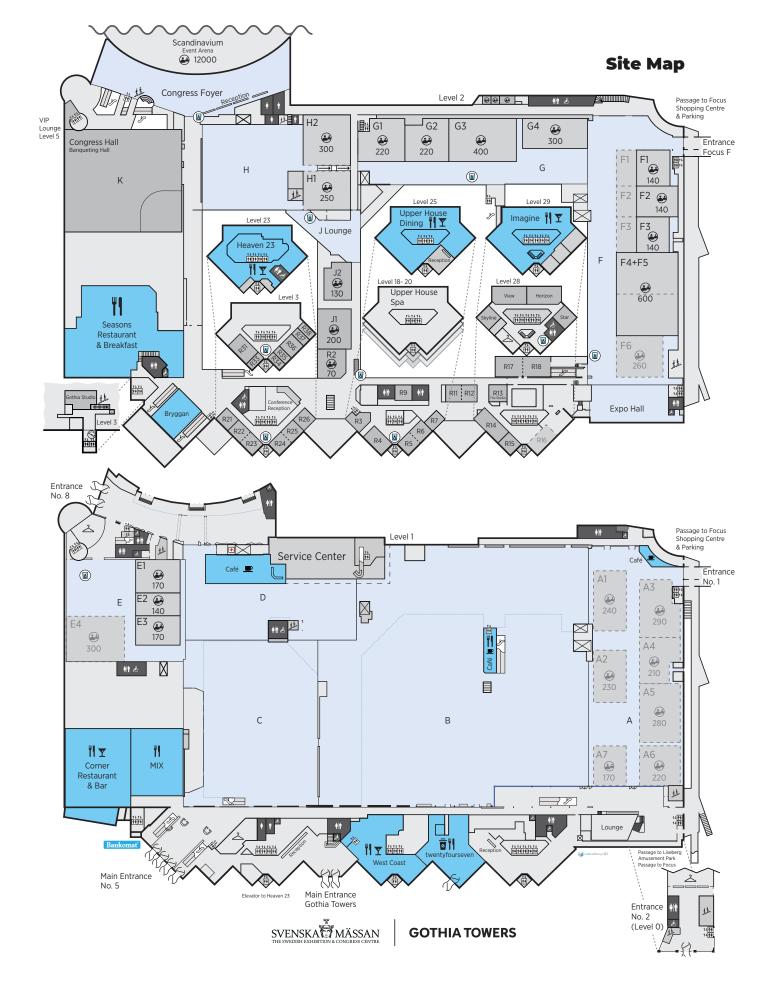

| Meeting room                                   | Area (m²)      | Dimensions LxW (m)         | Height (m)        | Daylight   | Theatre     | Classroom  | Cabaret       | U-shape  | Boardroom                  |
|------------------------------------------------|----------------|----------------------------|-------------------|------------|-------------|------------|---------------|----------|----------------------------|
| Congress Hall                                  | 2000           | 42.4 × 48                  | 3-7               | No         | 1500**      | 640        | 490           | -        | -                          |
| н                                              | 310            | 19.4 x 16                  | 4.9               | No         | 250         | 144        | 112/138*      | 50       | -                          |
| H2                                             | 380            | 20 x 19.4                  | 4.9               | No         | 300         | 148        | 126           | 46       | -                          |
| H1+H2<br>G1                                    | 750<br>310     | 39 x 19.4<br>19 x 18       | 4.9<br>3.7        | No<br>No   | 500<br>220  | 280<br>110 | -<br>84       | -<br>42  | -                          |
| G2                                             | 300            | 18.5 x 18                  | 3.7<br>3.7        | No         | 220         | 110        | 91            | 50       | -                          |
| G3                                             | 500            | 18 x 28                    | 3.7               | No         | 400         | 220        | 161           | 70       | -                          |
| G4                                             | 330            | 27 x 12.5                  | 3.7               | No         | 300         | 130        | 119           | 64       | -                          |
| F1 (F1 large)                                  | 210 (340)      | 13.8 x 15 (22.4 x 15)      | 5                 | No         | 140 (280)   | 64 (128)   | 70 (119)      | 36 (60)  | -                          |
| F2 (F2 large)                                  | 225 (330)      | 17.3 x 12.8 (25.8 x 12.8)  | 5                 | No         | 140 (280)   | 72 (132)   | 63 (112)      | 40 (64)  | -                          |
| F3 (F3 large)<br>F4+F5                         | 200 (330)      | 13.5 x 14.8 (22.4 x 14.8)  | 5<br>5            | No         | 140 (280)   | 64 (128)   | 70 (119)      | 36 (60)  | -                          |
| F4+F5                                          | 900<br>460     | 25.7 x 34.5<br>26.4 x 17.3 | 5                 | No<br>No   | 600<br>360  | 320<br>180 | 280<br>168    | -<br>74  | -                          |
| F5                                             | 440            | 25.7 x 17.2                | 5                 | No         | 360         | 180        | 154           | 74       | _                          |
| F6                                             | 340            | 19.5 x 17.3                | 5                 | No         | 260         | 112        | 112           | 54       | -                          |
| El                                             | 225            | 18 x 13                    | 4.3               | No         | 170         | 90         | 63            | -        | -                          |
| E2                                             | 165            | 18 x 10                    | 4.3               | No         | 140         | 70         | 49            | -        | -                          |
| E3                                             | 200            | 18 x 12                    | 4.3               | No         | 170         | 80         | 56            | -        | -                          |
| E4<br>                                         | 460            | 18.4 x 24                  | 4.3               | No         | 300         | 150        | 98            | -        | -                          |
| Al<br>A2                                       | 350<br>300     | 25.2 x 13.7<br>21.9 x 13.7 | 4.9<br>4.9        | No<br>No   | 240<br>230  | 132<br>120 | 112<br>84     | 64<br>60 | -                          |
| A3                                             | 390            | 24 x 16.5                  | 4.9               | No         | 290         | 130        | 112           | 52       | _                          |
| A4                                             | 300            | 19.2 x 18.1                | 4.9               | No         | 210         | 100        | 84            | 44       | -                          |
| A5                                             | 450            | 24.6 x 18.1                | 4.9               | No         | 280         | 160        | 133           | 72       | -                          |
| A6                                             | 277            | 16.8 x 16.5                | 4.9               | No         | 220         | 108        | 84            | 46       | -                          |
| A7<br>                                         | 230            | 16.8 x 13.7                | 4.9               | No         | 170         | 84         | 63            | 36       | -                          |
| JI                                             | 225            | 16.6 x 13.5                | 5.4               | No         | 196         | 110        | 84/114*       | 46       | -                          |
| J2<br>R2                                       | 168<br>120     | 11.3 x 15.6<br>9.6 x 11.9  | 5.4<br>2.7        | No<br>No   | 125<br>70   | 66<br>40   | 56/72*<br>42* | 30<br>26 | -                          |
| R3                                             | 56             | 8.3 x 6.5                  | 2.6               | Yes        | -           | -          | -             | -        | 12                         |
| R4                                             | 73             | 10.8 x 6.8                 | 2.6               | Yes        | 35          | 30         | 36*           | 24       | 20                         |
| R5, R6                                         | 42             | 7 x 6.5                    | 2.8               | Yes        | 30          | 24         | 18*           | 16       | 12                         |
| R5+6                                           | 90             | 14 x 6.5                   | 2.8               | Yes        | 50          | 36         | 48*           | 24       | 20                         |
| R7                                             | 36             | 7.2 x 5                    | 2.5               | Yes        | 20          | 12         | -             | -        | 10                         |
| R9<br>R11, R12                                 | 46<br>45       | 7.1 x 6.4<br>6.5 x 7       | 2.7<br>2.7        | No<br>No   | 20<br>30    | 18<br>24   | 18*<br>18*    | 16<br>16 | 12<br>12 <sub>E</sub>      |
| R11+12                                         | 90             | 13 x 7                     | 2.7               | No         | 50          | 36         | 48*           | 24       | 12 <sub>F</sub>            |
| R14                                            | 97             | 14.4 x 6.8                 | 2.7               | Yes        | 50          | 36         | 48*           | 24       | 28                         |
| R15                                            | 48             | 7.2 x 6.8                  | 2.7               | Yes        | 30          | 24         | 18*           | 16       | 12                         |
| R16                                            | 76             | 11.2 x 6.8                 | 2.7               | Yes        | 35          | 30         | 36*           | 24       | 20                         |
| R17                                            | 84             | 7.4 x 11.3                 | 3                 | No         | 50          | 40         | 36*<br>36*    | 26       | 24                         |
| R18<br>R17+18                                  | 86<br>170      | 7.4 x 11.6<br>7.4 x 23     | 3<br>3            | No<br>No   | 70<br>130   | 40<br>88   | 36*<br>84*    | 26<br>36 | 24<br>36                   |
| R21, R22, R23, R24, R25, R26                   | 170<br>45      | 7.4 x 23<br>7 x 6.5        | 3<br>2.8          | NO<br>Yes  | 30          | 88<br>24   | 84"<br>18*    | 36<br>16 | 36<br>12                   |
| R21, R22, R23, R24, R23, R26<br>R22+23, R24+25 | 95             | 14.5 x 6.5                 | 2.8               | Yes        | 50          | 36         | 42*           | 22       | 20                         |
| R31                                            | 69             | 10.6 x 6.5                 | 2.4               | Yes        | 50          | 30         | 36*           | 16       | _                          |
| R36                                            | 52             | 7.2 x 7.2                  | 2.4               | Yes        | -           | -          | -             | -        | 14                         |
| R33, R34, R35, R37, R38                        | 26             | 7.2 x 3.6                  | 2.4               | Yes        | -           | -          | -             | -        | 10                         |
| R13 – The Studio                               | 48             | 7x7                        | 2.7               | No         | -           | -          | -             | -        | -                          |
| Gothia Studio                                  | 85             | 12.5 x 7.6                 | 2.7               | No         | 20          | -          | -             | -        | -                          |
| VIP Lounge                                     | 138            | -<br>7×7                   | 2.4<br>2.7        | Yes<br>Yes | Mingle 25 p | o -<br>16  | -             | -<br>14  | 14 + 4 + Lounge<br>20      |
|                                                |                |                            |                   | Y (-) S    | -           | 10         | -             | 14       | ∠∪                         |
| Skyline                                        | 47<br>97       |                            |                   |            | _           | _          | _             | _        | 16                         |
|                                                | 47<br>97<br>97 | 14 x 7<br>14 x 7           | 2.7<br>2.7<br>2.7 | Yes<br>Yes | -           | -          | -             | -        | 16 + Lounge<br>16 + Lounge |

#### **Exhibition Halls**

| Hall A              | Hall B   | Hall C  | Hall D  | Hall E*** | Hall F*** | Hall G  | Hall H  | Expo Hall***       |
|---------------------|----------|---------|---------|-----------|-----------|---------|---------|--------------------|
| 3450 m <sup>2</sup> | 10400 m² | 3370 m² | 2100 m² | 2000 m²   | 3800 m²   | 2500 m² | 1400 m² | 550 m <sup>2</sup> |

<sup>\*\*\*</sup>Daylight

Flexible space: A, E, F, G, H
\* Cabaret à 6 seats
\*\*Auditorium: 1500, Banquet: 1050 at straight tables or 700 at round tables