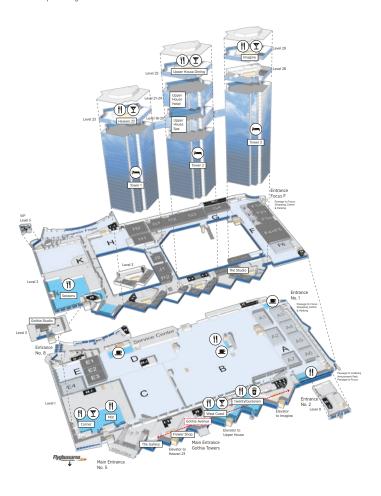

### ALL UNDER ONE ROOF

The Swedish Exhibition & Congress Centre and Gothia Towers is a leading global destination for sustainable meetings, with an unbeatable location in the city heart.

Every year almost 2 million visitors come to experience one of Europe's largest fully integrated hotels, exhibition, and congress facility. Many of them visit us again and again. We simply love saying, 'Welcome back!'

Expect a top-notch convention centre, a buzzy atmosphere, cutting-edge expertise, value for money, and the great feeling that everything just seems to run so smoothly.

We customize every event based on your wishes, from arrival to departure. Professionalism and quality are a matter of course.

## WELCOME TO A GLOBAL MEETING POINT IN THE HEART OF SCANDINAVIA

- Europe´s largest, fully integrated hotel, exhibition and congress facility, and one of Europe´s five biggest hotels
- 2 million visitors a year
- Several restaurants and bars, everything from grab'n'go to fine dining, and several function rooms
- 1200 hotel rooms and suites
- 60 meeting rooms for 2 to 3000 delegates
- Congress hall for 1500 people

- Hundreds of congresses & meetings every year
- Festivities & banquets for up to 4000 guests
- 30 exhibitions & 8 000 exhibitors every year
- 41000 square meters of exhibition & congress space
- Upper House, a five-star hotel within the hotel
- Exclusive 3-floor spa with an outdoor glass bottom pool on the 19th floor