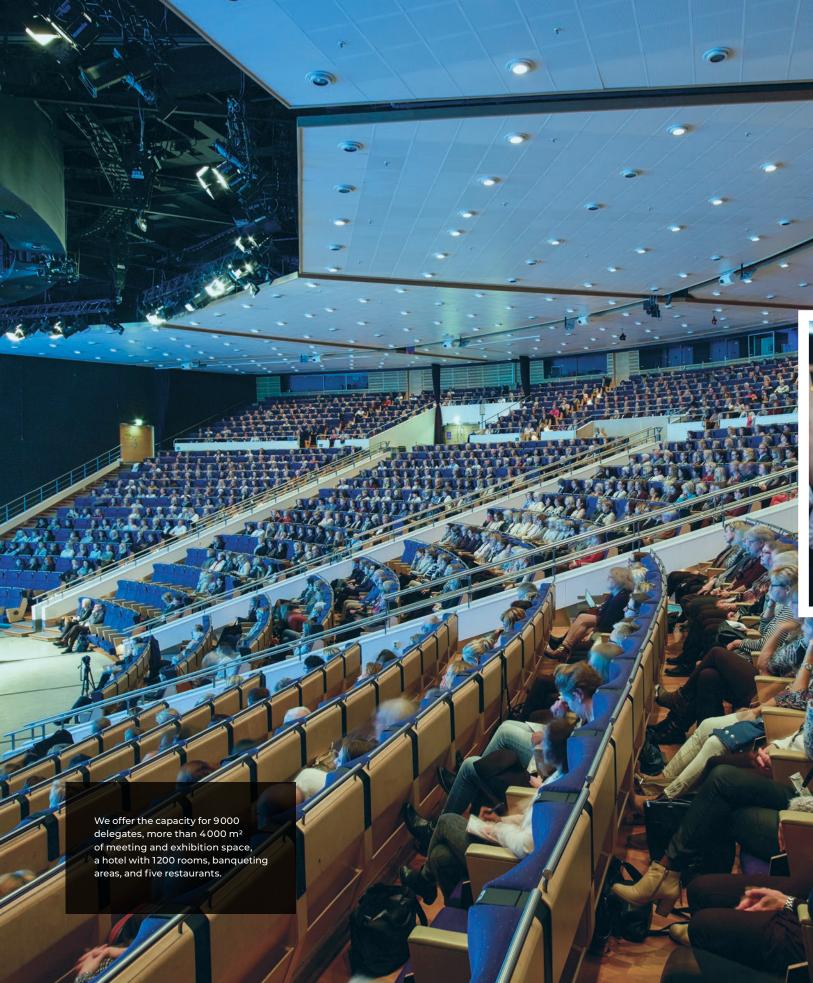

### ALL UNDER ONE ROOF

The Swedish Exhibition & Congress Centre and Gothia Towers is a leading global destination for sustainable meetings, with an unbeatable location in the city heart.

Every year almost 2 million visitors come to experience one of Europe's largest fully integrated hotels, exhibition, and congress facility. Many of them visit us again and again. We simply love saying, 'Welcome back!'

Expect a top-notch convention centre, a buzzy atmosphere, cutting-edge expertise, value for money, and the great feeling that everything just seems to run so smoothly.

We customize every event based on your wishes, from arrival to departure. Professionalism and quality are a matter of course.

## WELCOME TO A GLOBAL MEETING POINT IN THE HEART OF SCANDINAVIA

- Europe´s largest, fully integrated hotel, exhibition and congress facility, and one of Europe´s five biggest hotels
- 2 million visitors a year
- Several restaurants and bars, everything from grab'n'go to fine dining, and several function rooms
- 1200 hotel rooms and suites
- 60 meeting rooms for 2 to 3000 delegates
- Congress hall for 1500 people