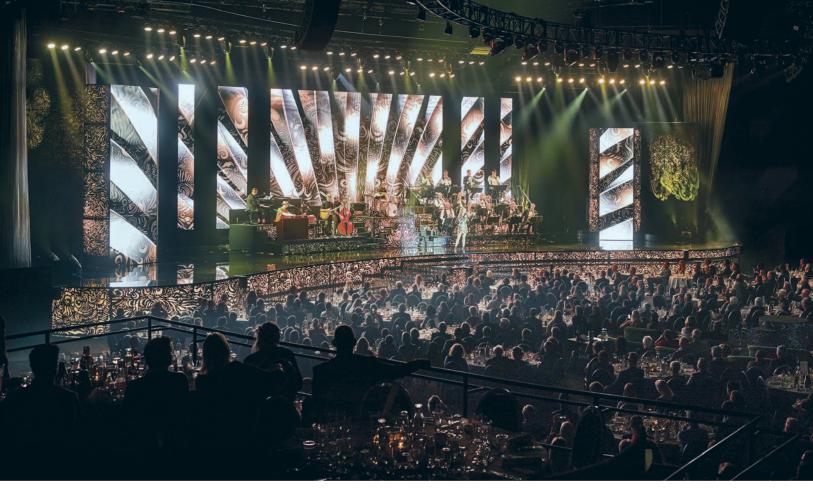

## WELCOME TO A GLOBAL MEETING POINT IN THE HEART OF SCANDINAVIA

- Europe´s largest, fully integrated hotel, exhibition and congress facility, and one of Europe´s five biggest hotels
- 2 million visitors a year
- Several restaurants and bars, everything from grab'n'go to fine dining, and several function rooms
- 1200 hotel rooms and suites
- 60 meeting rooms for 2 to 3000 delegates
- Congress hall for 1500 people

- Hundreds of congresses & meetings every year
- Festivities & banquets for up to 4000 guests
- 30 exhibitions & 8 000 exhibitors every year
- 41000 square meters of exhibition & congress space
- Upper House, a five-star hotel within the hotel
- Exclusive 3-floor spa with an outdoor glass bottom pool on the 19th floor