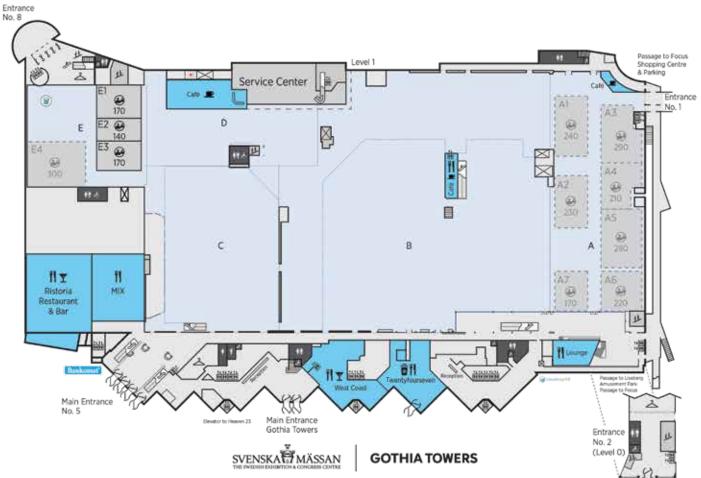

### ALL UNDER ONE ROOF

The Swedish Exhibition & Congress Centre and Gothia Towers is a leading global destination for sustainable meetings, with an unbeatable location in the city heart.

Every year almost 2 million visitors come to experience one of Europe's largest fully integrated hotels, exhibition, and congress facility. Many of them visit us again and again. We simply love saying, 'Welcome back!'

Expect a top-notch convention centre, a buzzy atmosphere, cutting-edge expertise, value for money, and the great feeling that everything just seems to run so smoothly.

We customize every event based on your wishes, from arrival to departure. Professionalism and quality are a

| Meeting room               | Area (m2)    | Dimensions LxW (m)        | Height (m) | Daylight | Theatre     | Classroom  | Cabaret    | U-shape  | Boardroom       |
|----------------------------|--------------|---------------------------|------------|----------|-------------|------------|------------|----------|-----------------|
| Congress Hall (K1+K2+K3)   | 2000         | 42.4 x 48                 | 3-7        | No       | 1500**      | 640        | 490        | -        | -               |
| <1, K3                     | 500          | -                         | 3-7        | No       | 364         | -          | -          | -        | -               |
| <2<br><2+K3                | 1000<br>1500 | -                         | 3-7<br>3-7 | No       | 772<br>1136 | -          | -          | -        | -               |
| (Z+K3                      | 1500         | -                         | 5-/        | No       | 1130        | -          | -          | -        | -               |
| 11                         | 310          | 19.4 x 16                 | 4.9        | No       | 250         | 144        | 112/138*   | 50       | -               |
| 12                         | 380          | 20 x 19.4                 | 4.9        | No       | 300         | 148        | 126        | 46       | -               |
| H1+H2                      | 750          | 39 x 19.4                 | 4.9        | No       | 500         | 280        | - 0.4      | - 42     | -               |
| 61<br>62                   | 310<br>300   | 19 x 18<br>18.5 x 18      | 3.7<br>3.7 | No<br>No | 220<br>220  | 110<br>110 | 84<br>91   | 42<br>50 | -               |
| 33                         | 500          | 18 x 28                   | 3.7        | No       | 400         | 220        | 161        | 70       | _               |
| 4                          | 330          | 27 x 12.5                 | 3.7        | No       | 300         | 130        | 119        | 64       | -               |
| (F1 large)                 | 210 (340)    | 13.8 x 15 (22.4 x 15)     | 5          | No       | 140 (280)   | 64 (128)   | 70 (119)   | 36 (60)  | -               |
| 2 (F2 large)               | 225 (330)    | 17.3 x 12.8 (25.8 x 12.8) | 5          | No       | 140 (280)   | 72 (132)   | 63 (112)   | 40 (64)  | -               |
| 3 (F3 large)               |              | 13.5 x 14.8 (22.4 x 14.8) | 5          | No       | 140 (280)   | 64 (128)   | 70 (119)   | 36 (60)  | _               |
| 1+F5                       | 900          | 25.7 x 34.5               | 5          | No       | 600         | 320        | 280        | -        | -               |
| 4                          | 460          | 26.4 x 17.3               | 5          | No       | 360         | 180        | 168        | 74       | -               |
|                            | 440          | 25.7 x 17.2               | 5          | No       | 360         | 180        | 154        | 74       | -               |
| i                          | 340          | 19.5 x 17.3               | 5          | No       | 260         | 112        | 112        | 54       | -               |
|                            | 225          | 18 x 13                   | 4.3        | No       | 170         | 90         | 63         | -        | -               |
| <u> </u>                   | 165          | 18 x 10                   | 4.3        | No       | 140         | 70         | 49         | -        | -               |
| \$<br>!                    | 200          | 18 x 12                   | 4.3        | No       | 170         | 80         | 56         | -        | -               |
|                            | 460          | 18.4 x 24                 | 4.3        | No       | 300         | 150        | 98         | -        | -               |
|                            | 350          | 25.2 x 13.7               | 4.9        | No       | 240         | 132        | 112        | 64       | -               |
| 2<br>3                     | 300          | 21.9 x 13.7               | 4.9        | No       | 230         | 120        | 84         | 60       | -               |
|                            | 390<br>300   | 24 x 16.5<br>19.2 x 18.1  | 4.9<br>4.9 | No<br>No | 290<br>210  | 130<br>100 | 112<br>84  | 52<br>44 | -               |
|                            | 450          | 24.6 x 18.1               | 4.9        | No       | 280         | 160        | 133        | 72       |                 |
|                            | 277          | 16.8 x 16.5               | 4.9        | No       | 220         | 108        | 84         | 46       | _               |
|                            | 230          | 16.8 x 13.7               | 4.9        | No       | 170         | 84         | 63         | 36       | -               |
|                            | 225          | 16.6 x 13.5               | 5.4        | No       | 196         | 110        | 84/114*    | 46       | _               |
| 1<br>2                     | 168          | 11.3 x 15.6               | 5.4        | No       | 125         | 66         | 56/72*     | 30       | _               |
| )                          | 120          | 9.6 x 11.9                | 2.7        | No       | 72          | 40         | 42*        | 28       | -               |
|                            | 56           | 8.3 x 6.5                 | 2.6        | Yes      | -           | -          | -          | -        | 12              |
|                            | 73           | 10.8 x 6.8                | 2.6        | Yes      | 35          | 30         | 36*        | 24       | 20              |
| , R6                       | 42           | 7 x 6.5                   | 2.8        | Yes      | 30          | 24         | 18*        | 16       | 12              |
| +6                         | 90           | 14 x 6.5                  | 2.8        | Yes      | 50          | 36         | 48*        | 24       | 20              |
|                            | 36           | 7.2 x 5                   | 2.5        | Yes      | 20          | 12         | -          | -        | 10              |
| D10                        | 46           | 7.1 x 6.4                 | 2.7        | No       | 20          | 18         | 18*        | 16       | 12              |
| I, R12<br>I+12             | 45           | 6.5 x 7                   | 2.7        | No       | 30<br>50    | 24         | 18*        | 16       | 12              |
|                            | 90<br>48     | 13 x 7<br>7 x 7           | 2.7<br>2.7 | No<br>No | 30          | 36<br>24   | 48*<br>18* | 24<br>16 | 20<br>12        |
| 3<br>4                     | 48<br>97     | 14.4 x 6.8                | 2.7        | Yes      | 50          | 36         | 48*        | 24       | 28              |
| •<br>•                     | 48           | 7.2 x 6.8                 | 2.7        | Yes      | 30          | 24         | 18*        | 16       | 12              |
| ŝ                          | 76           | 11.2 x 6.8                | 2.7        | Yes      | 35          | 30         | 36*        | 24       | 20              |
| 7                          | 84           | 7.4 x 11.3                | 3          | No       | 50          | 40         | 36*        | 26       | 24              |
| 3                          | 86           | 7.4 x 11.6                | 3          | No       | 70          | 40         | 36*        | 26       | 24              |
| 7+18                       | 170          | 7.4 x 23                  | 3          | No       | 130         | 88         | 84*        | 36       | 36              |
| 1, R22, R23, R24, R25, R26 | 5 45         | 7 x 6.5                   | 2.8        | Yes      | 30          | 24         | 18*        | 16       | 12              |
| 2+23, R24+25               | 95           | 14.5 x 6.5                | 2.8        | Yes      | 50          | 36         | 42*        | 22       | 20              |
| 1                          | 69           | 10.6 x 6.5                | 2.4        | Yes      | 50          | 30         | 36*        | 16       | -               |
| 6                          | 52           | 7.2 x 7.2                 | 2.4        | Yes      | -           | -          | -          | -        | 14              |
| 3, R34, R35, R37, R38      | 26           | 7.2 x 3.6                 | 2.4        | Yes      | -           | -          | -          | -        | 10              |
| Lounge                     | 138          | -                         | 2.4        | Yes      | Mingle 25 p |            | -          | -        | 14 + 4 + Lounge |
| cyline                     | 47           | 7 x 7                     | 2.7        | Yes      | -           | 16         | -          | 14       | 20              |
| ew .                       | 97           | 14 x 7                    | 2.7        | Yes      | -           | -          | -          | -        | 16 + Lounge     |
| orizon                     | 97           | 14 x 7                    | 2.7        | Yes      | -           | -          | -          | -        | 16 + Lounge     |
| ar                         | 47           | 7 x 7                     | 2.7        | Yes      | -           | 18         | -          | 14       | 20              |

### **Exhibition Halls**

| Hall A  | Hall B   | Hall C  | Hall D  | Hall E*** | Hall F*** | Hall G  | Hall H  | Expo Hall*** |
|---------|----------|---------|---------|-----------|-----------|---------|---------|--------------|
| 3450 m2 | 10400 m2 | 3370 m2 | 2100 m2 | 2000 m2   | 3800 m2   | 2500 m2 | 1400 m2 | 550 m2       |

<sup>\*\*\*</sup>Daylight

Flexible space: A, E, F, G, H
\* Cabaret à 6 seats
\*\*Auditorium: 1500, Banquet: 1050 at straight tables or 700 at round tables