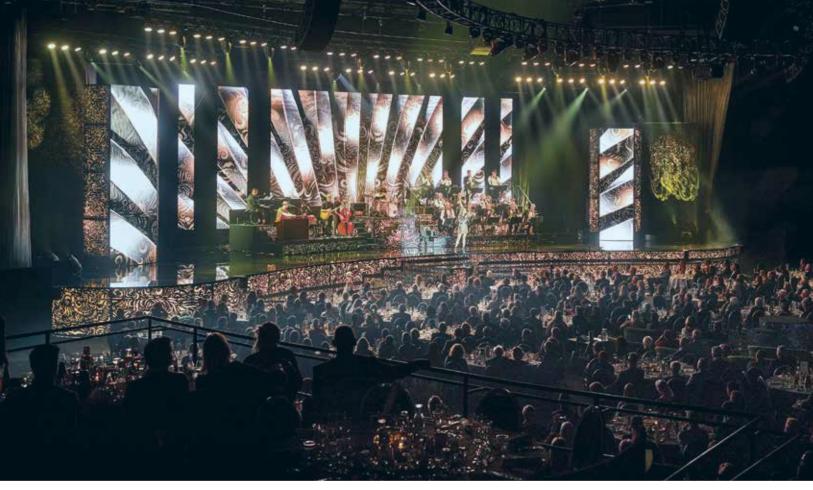

- Festivities & banquets for up to 7000 guests
- 30 exhibitions & 8 000 exhibitors every year
- 41 000 square meters of exhibition & congress space
- The Theatre a flexible show arena for everything from international stars to televised events
- Upper House, a five-star hotel within the hotel
- Exclusive 3-floor spa with an outdoor glass bottom pool on the 19th floor