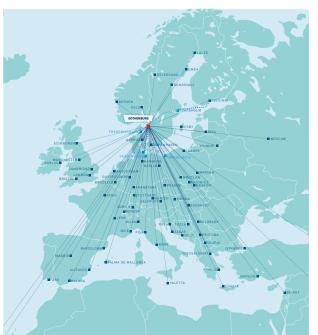

Come see for yourself. Flying over the islands of the vast archipelago it is hard to believe that you are just 2 hours from London, Paris or Vienna. Gothenburg, Landvetter Airport; 100 direct routes, 100 arriving flights per day, 75% international flights, one terminal, super efficient airport services. Do you prefer coming by rail or by sea? Take an excellent high speed train connection or arrive at international ferry terminals located near the city centre.