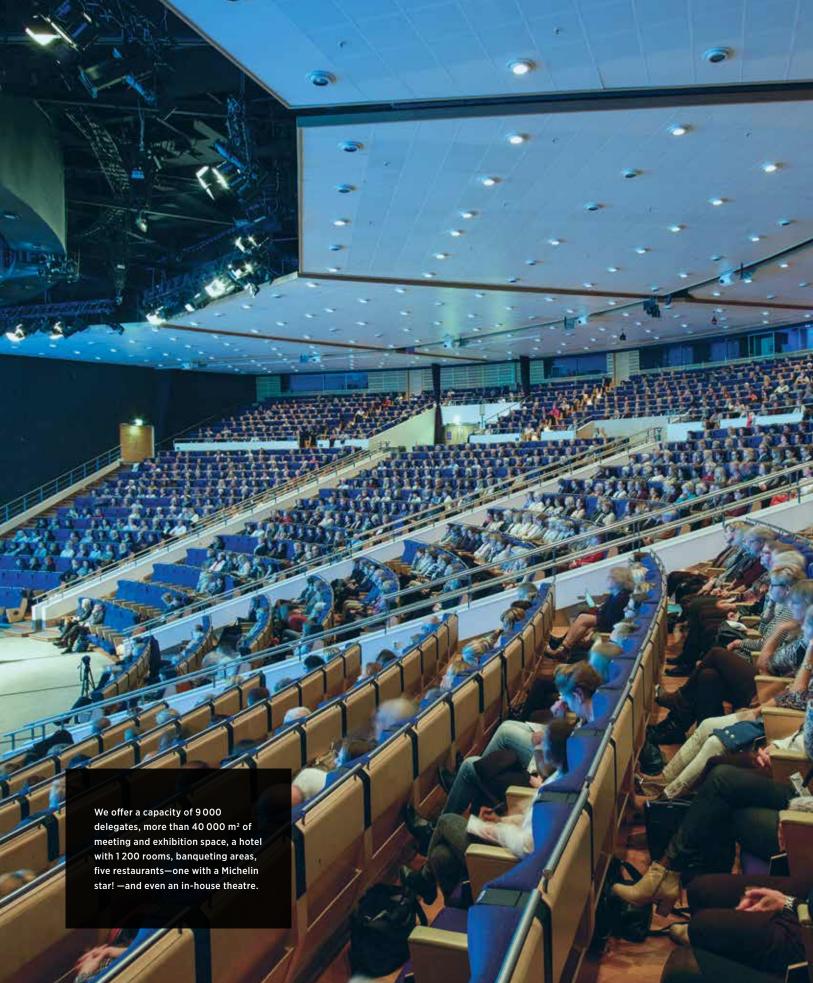

### ALL UNDER ONE ROOF

The Swedish Exhibition & Congress Centre and Gothia Towers is a leading global destination for sustainable meetings, with an unbeatable location in the city heart.

Every year almost 2 million visitors come to experience one of Europe's largest fully integrated hotels, exhibition, and congress facility. Many of them visit us again and again. We simply love saying, 'Welcome back!'

Expect a top-notch convention centre, a buzzy atmosphere, cutting-edge expertise, value for money, and the great feeling that everything just seems to run so smoothly.

We customize every event based on your wishes, from arrival to departure. Professionalism and quality are a

### WELCOME TO A GLOBAL MEETING POINT IN THE HEART OF SCANDINAVIA

- Europe's largest, fully integrated hotel, exhibition and congress facility, and one of Europe's five biggest hotels
- 2 million visitors a year
- Several restaurants and bars, everything from grab'n'go to fine dining, and several function rooms
- 1200 hotel rooms and suites
- 60 meeting rooms for 2 to 3,000 delegates
- Congress hall for 1500 people
- Hundreds of congresses & meetings every year

- Festivities & banquets for up to 7000 guests
- 30 exhibitions & 8 000 exhibitors every year
- 41 000 square meters of exhibition & congress space
- The Theatre a flexible show arena for everything from international stars to televised events
- Upper House, a five-star hotel within the hotel
- Exclusive 3-floor spa with an outdoor glass bottom pool on the 19th floor