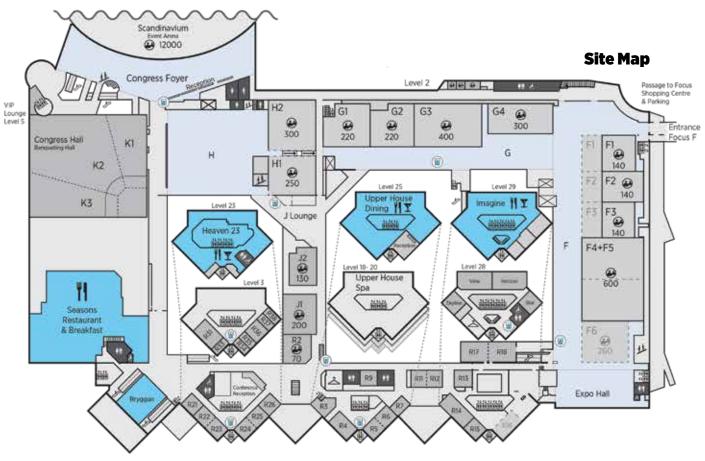

| Meeting room               | Area (m2)    | Dimensions LxW (m)        | Height (m) | Daylight | Theatre     | Classroom  | Cabaret    | U-shape  | Boardroom       |
|----------------------------|--------------|---------------------------|------------|----------|-------------|------------|------------|----------|-----------------|
| Congress Hall (K1+K2+K3)   | 2000         | 42.4 x 48                 | 3-7        | No       | 1500**      | 640        | 490        | -        | -               |
| <1, K3                     | 500          | -                         | 3-7        | No       | 364         | -          | -          | -        | -               |
| <2<br><2+K3                | 1000<br>1500 | -                         | 3-7<br>3-7 | No       | 772<br>1136 | -          | -          | -        | -               |
| (Z+K3                      | 1500         | -                         | 5-/        | No       | 1130        | -          | -          | -        | -               |
| 11                         | 310          | 19.4 x 16                 | 4.9        | No       | 250         | 144        | 112/138*   | 50       | -               |
| 12                         | 380          | 20 x 19.4                 | 4.9        | No       | 300         | 148        | 126        | 46       | -               |
| H1+H2                      | 750          | 39 x 19.4                 | 4.9        | No       | 500         | 280        | - 0.4      | - 42     | -               |
| 61<br>62                   | 310<br>300   | 19 x 18<br>18.5 x 18      | 3.7<br>3.7 | No<br>No | 220<br>220  | 110<br>110 | 84<br>91   | 42<br>50 | -               |
| 33                         | 500          | 18 x 28                   | 3.7        | No       | 400         | 220        | 161        | 70       | _               |
| 4                          | 330          | 27 x 12.5                 | 3.7        | No       | 300         | 130        | 119        | 64       | -               |
| (F1 large)                 | 210 (340)    | 13.8 x 15 (22.4 x 15)     | 5          | No       | 140 (280)   | 64 (128)   | 70 (119)   | 36 (60)  | -               |
| 2 (F2 large)               | 225 (330)    | 17.3 x 12.8 (25.8 x 12.8) | 5          | No       | 140 (280)   | 72 (132)   | 63 (112)   | 40 (64)  | -               |
| 3 (F3 large)               |              | 13.5 x 14.8 (22.4 x 14.8) | 5          | No       | 140 (280)   | 64 (128)   | 70 (119)   | 36 (60)  | _               |
| 1+F5                       | 900          | 25.7 x 34.5               | 5          | No       | 600         | 320        | 280        | -        | -               |
| 4                          | 460          | 26.4 x 17.3               | 5          | No       | 360         | 180        | 168        | 74       | -               |
|                            | 440          | 25.7 x 17.2               | 5          | No       | 360         | 180        | 154        | 74       | -               |
| i                          | 340          | 19.5 x 17.3               | 5          | No       | 260         | 112        | 112        | 54       | -               |
|                            | 225          | 18 x 13                   | 4.3        | No       | 170         | 90         | 63         | -        | -               |
| <u> </u>                   | 165          | 18 x 10                   | 4.3        | No       | 140         | 70         | 49         | -        | -               |
| \$<br>!                    | 200          | 18 x 12                   | 4.3        | No       | 170         | 80         | 56         | -        | -               |
|                            | 460          | 18.4 x 24                 | 4.3        | No       | 300         | 150        | 98         | -        | -               |
|                            | 350          | 25.2 x 13.7               | 4.9        | No       | 240         | 132        | 112        | 64       | -               |
| 2<br>3                     | 300          | 21.9 x 13.7               | 4.9        | No       | 230         | 120        | 84         | 60       | -               |
|                            | 390<br>300   | 24 x 16.5<br>19.2 x 18.1  | 4.9<br>4.9 | No<br>No | 290<br>210  | 130<br>100 | 112<br>84  | 52<br>44 | -               |
|                            | 450          | 24.6 x 18.1               | 4.9        | No       | 280         | 160        | 133        | 72       |                 |
|                            | 277          | 16.8 x 16.5               | 4.9        | No       | 220         | 108        | 84         | 46       | _               |
|                            | 230          | 16.8 x 13.7               | 4.9        | No       | 170         | 84         | 63         | 36       | -               |
|                            | 225          | 16.6 x 13.5               | 5.4        | No       | 196         | 110        | 84/114*    | 46       | _               |
| 1<br>2                     | 168          | 11.3 x 15.6               | 5.4        | No       | 125         | 66         | 56/72*     | 30       | _               |
| )                          | 120          | 9.6 x 11.9                | 2.7        | No       | 72          | 40         | 42*        | 28       | -               |
|                            | 56           | 8.3 x 6.5                 | 2.6        | Yes      | -           | -          | -          | -        | 12              |
|                            | 73           | 10.8 x 6.8                | 2.6        | Yes      | 35          | 30         | 36*        | 24       | 20              |
| , R6                       | 42           | 7 x 6.5                   | 2.8        | Yes      | 30          | 24         | 18*        | 16       | 12              |
| +6                         | 90           | 14 x 6.5                  | 2.8        | Yes      | 50          | 36         | 48*        | 24       | 20              |
|                            | 36           | 7.2 x 5                   | 2.5        | Yes      | 20          | 12         | -          | -        | 10              |
| D10                        | 46           | 7.1 x 6.4                 | 2.7        | No       | 20          | 18         | 18*        | 16       | 12              |
| I, R12<br>I+12             | 45           | 6.5 x 7                   | 2.7        | No       | 30<br>50    | 24         | 18*        | 16       | 12              |
|                            | 90<br>48     | 13 x 7<br>7 x 7           | 2.7<br>2.7 | No<br>No | 30          | 36<br>24   | 48*<br>18* | 24<br>16 | 20<br>12        |
| 3<br>4                     | 48<br>97     | 14.4 x 6.8                | 2.7        | Yes      | 50          | 36         | 48*        | 24       | 28              |
| •<br>•                     | 48           | 7.2 x 6.8                 | 2.7        | Yes      | 30          | 24         | 18*        | 16       | 12              |
| ŝ                          | 76           | 11.2 x 6.8                | 2.7        | Yes      | 35          | 30         | 36*        | 24       | 20              |
| 7                          | 84           | 7.4 x 11.3                | 3          | No       | 50          | 40         | 36*        | 26       | 24              |
| 3                          | 86           | 7.4 x 11.6                | 3          | No       | 70          | 40         | 36*        | 26       | 24              |
| 7+18                       | 170          | 7.4 x 23                  | 3          | No       | 130         | 88         | 84*        | 36       | 36              |
| 1, R22, R23, R24, R25, R26 | 5 45         | 7 x 6.5                   | 2.8        | Yes      | 30          | 24         | 18*        | 16       | 12              |
| 2+23, R24+25               | 95           | 14.5 x 6.5                | 2.8        | Yes      | 50          | 36         | 42*        | 22       | 20              |
| 1                          | 69           | 10.6 x 6.5                | 2.4        | Yes      | 50          | 30         | 36*        | 16       | -               |
| 6                          | 52           | 7.2 x 7.2                 | 2.4        | Yes      | -           | -          | -          | -        | 14              |
| 3, R34, R35, R37, R38      | 26           | 7.2 x 3.6                 | 2.4        | Yes      | -           | -          | -          | -        | 10              |
| Lounge                     | 138          | -                         | 2.4        | Yes      | Mingle 25 p |            | -          | -        | 14 + 4 + Lounge |
| cyline                     | 47           | 7 x 7                     | 2.7        | Yes      | -           | 16         | -          | 14       | 20              |
| ew .                       | 97           | 14 x 7                    | 2.7        | Yes      | -           | -          | -          | -        | 16 + Lounge     |
| orizon                     | 97           | 14 x 7                    | 2.7        | Yes      | -           | -          | -          | -        | 16 + Lounge     |
| ar                         | 47           | 7 x 7                     | 2.7        | Yes      | -           | 18         | -          | 14       | 20              |

### **Exhibition Halls**

| Hall A  | Hall B   | Hall C  | Hall D  | Hall E*** | Hall F*** | Hall G  | Hall H  | Expo Hall*** |
|---------|----------|---------|---------|-----------|-----------|---------|---------|--------------|
| 3450 m2 | 10400 m2 | 3370 m2 | 2100 m2 | 2000 m2   | 3800 m2   | 2500 m2 | 1400 m2 | 550 m2       |

<sup>\*\*\*</sup>Daylight

Flexible space: A, E, F, G, H
\* Cabaret à 6 seats
\*\*Auditorium: 1500, Banquet: 1050 at straight tables or 700 at round tables