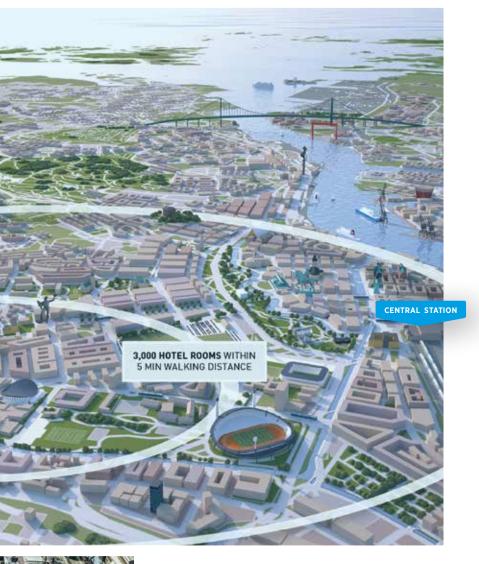

# Even if your schedule is tight you will get a chance

to catch the city's highlights as everything is within comfortable walking distance.

### THE CITY IS AT YOUR FEET

In terms of proximity, Gothenburg is a one-of-akind destination. Everything you need is within walking distance, in more than one sense.

First of all, you will notice that Gothenburg notices you. Thanks to the city's compact layout, your meeting or event enjoys high visibility.