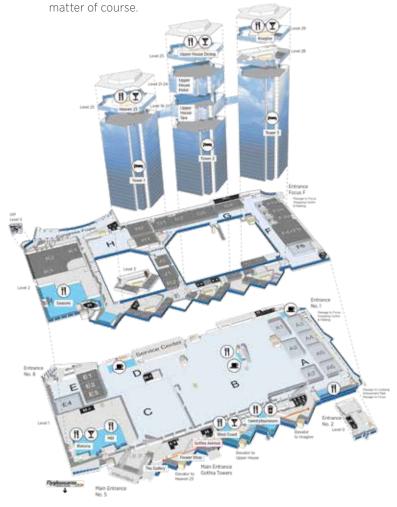

### ALL UNDER ONE ROOF

The Swedish Exhibition & Congress Centre and Gothia Towers is a leading global destination for sustainable meetings, with an unbeatable location in the city heart.

Every year almost 2 million visitors come to experience one of Europe's largest fully integrated hotels, exhibition, and congress facility. Many of them visit us again and again. We simply love saying, 'Welcome back!'

Expect a top-notch convention centre, a buzzy atmosphere, cutting-edge expertise, value for money, and the great feeling that everything just seems to run so smoothly.

We customize every event based on your wishes, from arrival to departure. Professionalism and quality are a