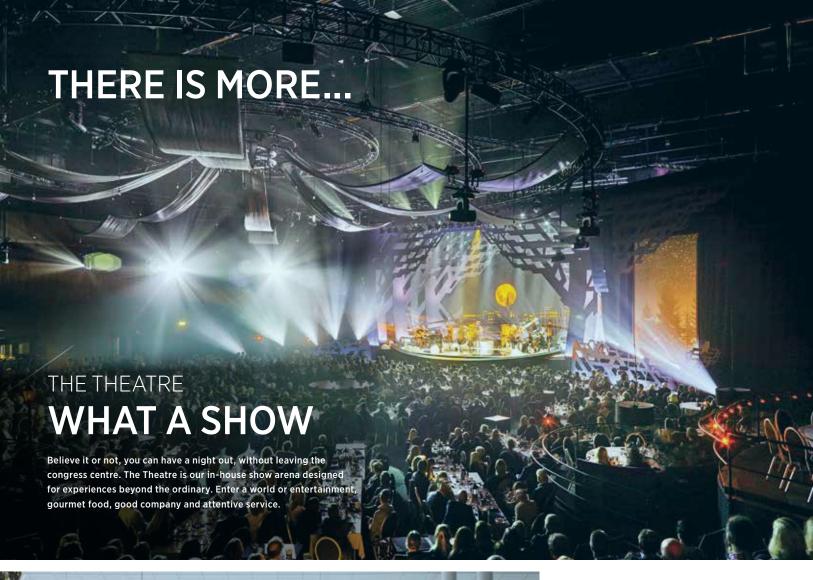

- Festivities & banquets for up to 7000 guests
- 30 exhibitions & 8 000 exhibitors every year
- 41 000 square meters of exhibition & congress space
- The Theatre a flexible show arena for everything from international stars to televised events
- Upper House, a five-star hotel within the hotel
- Exclusive 3-floor spa with an outdoor glass bottom pool on the 19th floor